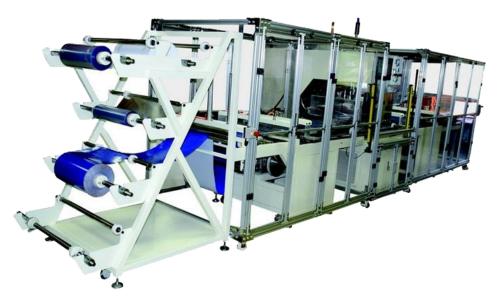

## BR10 – 20 automatic lines

HF welding machine

Easy Tool Changing: Facilitating quick and hassle-free transitions between tasks.

Sliding Roll with Numerical Control: Ensuring precise and smooth material handling.

Designed for the Paper-Transformation Industry our machines are ideal for large-scale production lines, processing materials directly from reels. These systems typically include:

- HF Welding Machine: Providing reliable and high-quality welds.
- **Material Transport System:** Efficiently moving materials through the production process.
- Advanced Control Options: Including manipulators, robots, and accessories for stamping, boring, cutting, and more.