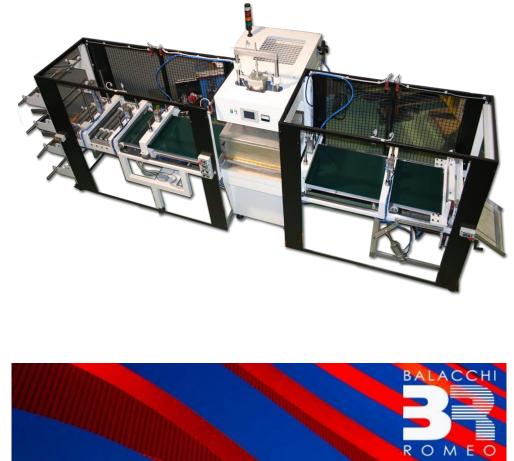

## BR10 – 20 automatic lines

HF welding machine

Easy Tool Changing: Facilitating quick and hassle-free transitions between tasks.

Sliding Roll with Numerical Control: Ensuring precise and smooth material handling.

Designed for the Paper-Transformation Industry our machines are ideal for large-scale production lines, processing materials directly from reels. These systems typically include:

- HF Welding Machine: Providing reliable and high-quality welds.
- **Material Transport System:** Efficiently moving materials through the production process.
- Advanced Control Options: Including manipulators, robots, and accessories for stamping, boring, cutting, and more.