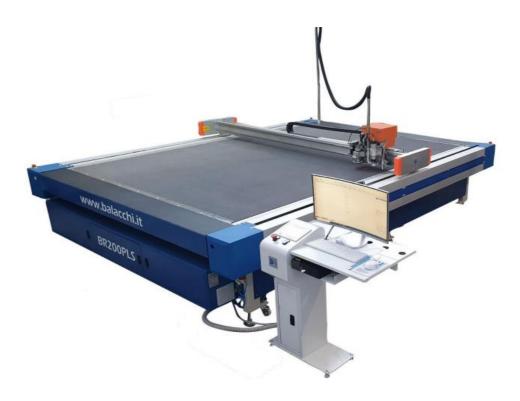

# BR500PLS

# **CUTTING MACHINE WITH STATIC TABLE**

The Plotter BR500PLS is a versatile and high-performance machine, ideal for industrial and commercial applications that require precision and reliability. The 505 cm x 200cm work surface allows for the processing of large materials, ensuring high production efficiency.

#### **Key Features and Benefits**

- Large Work Area: The 505 cm x 200 cm table size enables the processing of large-format materials.
- **High Precision:** The advanced control system ensures high-precision cuts and engravings, with minimal tolerances

| INFORMATION ABOUT THE MACHINE      |                                                                              |
|------------------------------------|------------------------------------------------------------------------------|
| STATIC CUTTING MACHINE             | BR500PLS                                                                     |
| Cutting dimensions:                | from 505 cm 200 cm                                                           |
| Usable worktable:                  | From 505 cm 200 cm                                                           |
| Maximum cutting speed:             | 1500 mm/s                                                                    |
| Suction power:                     | from 7.5 kW to 20 kW                                                         |
| Safety systems:                    | photocell sensor, + 4 emergency stop buttons for instant process halt        |
| PC:                                | supplied with the machine, Windows 10, other software installations possible |
| Software:                          | Balacchi Cutcad, Procom software                                             |
| Remote control:                    | yes                                                                          |
| Connectivity with other computers: | yes                                                                          |
| Industry 4.0:                      | Yes                                                                          |
| Power supply:                      | 3 phases 400V / 50Hz                                                         |