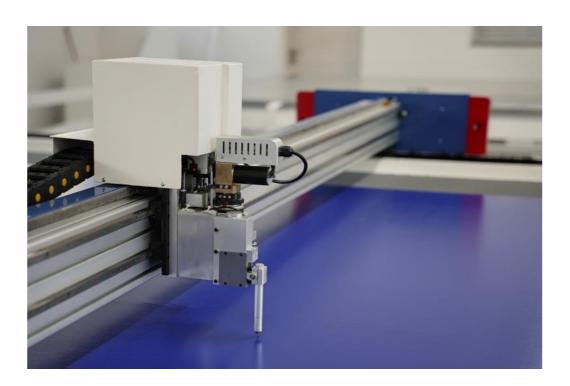

#### **Key Features and Benefits**

- Large Work Area: The 505 cm x 200 cm table size enables the processing of large-format materials.
- **High Precision:** The advanced control system ensures high-precision cuts and engravings, with minimal tolerances

**Variable Speed**: The cutting speed can be adjusted based on the material type and the required detail.

- Material Compatibility: Suitable for a wide range of materials, including fabrics, paper, vinyl, plastic, wood, and light metals.
- Advanced Software: Includes intuitive control software that allows importing designs from various file formats and optimizing cutting paths.